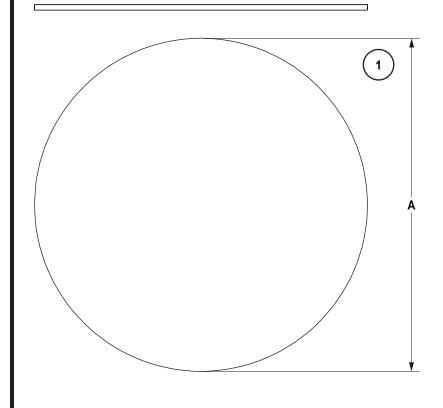

## **DIMENSIONS**

| MODEL   | A                |
|---------|------------------|
| RC3-P   | 11 1/2" diameter |
| RC5-P   | 13" diameter     |
| RC7.5-P | 14 1/2" diameter |
| RC10-P  | 15 1/2" diameter |
| RC15-P  | 17" diameter     |
| RC30-P  | 21" diameter     |
| RC55-P  | 25 1/2" diameter |
| RC65-P  | 25" diameter     |
| RC80-P  | 27" diameter     |
| RC100-P | 30" diameter     |
| RC150-P | 34" diameter     |